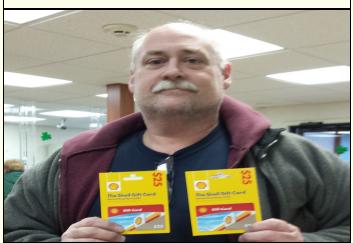

# CONGRATULATIONS! TO JEFFREY BETTS WHO WON \$50.00 IN GAS CARDS FROM OUR "SWEETHEART OF A DEAL" RAFFLE

WE WILL BE CLOSED ON FRIDAY, APRIL 14TH