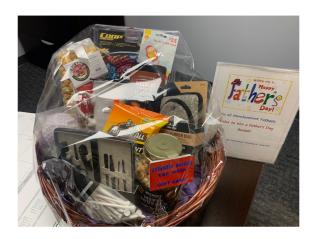

### Father's Day Giveaway

Attention Dads! As Father's Day approaches, we want to give you a chance to win a special Father's Day basket with goodies! To enter, simply visit one of our branches and fill out an entry form.